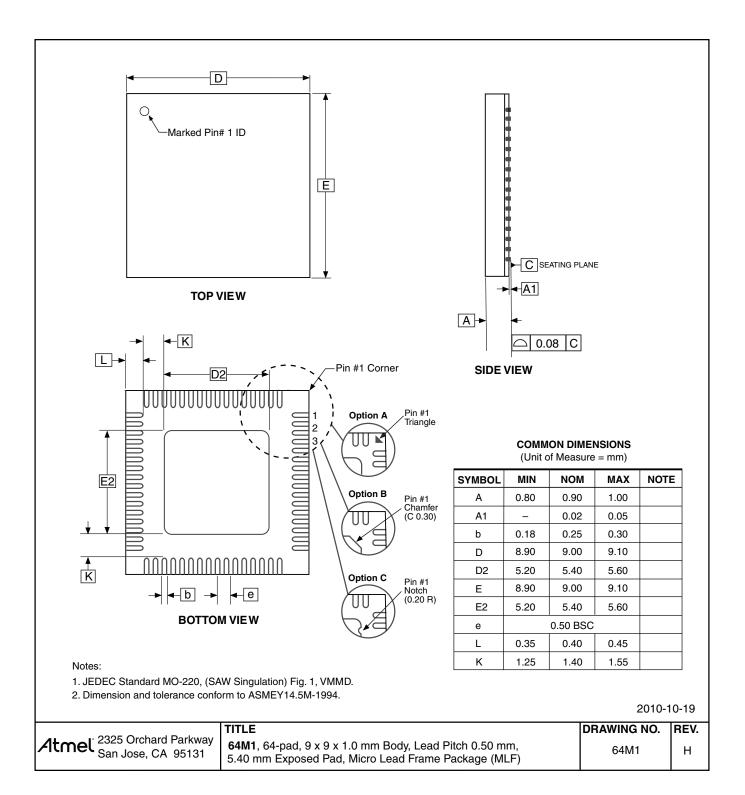

## Details

E·XFl

| Details                    |                                                                           |
|----------------------------|---------------------------------------------------------------------------|
| Product Status             | Active                                                                    |
| Core Processor             | AVR                                                                       |
| Core Size                  | 8-Bit                                                                     |
| Speed                      | 20MHz                                                                     |
| Connectivity               | SPI, UART/USART, USI                                                      |
| Peripherals                | Brown-out Detect/Reset, LCD, POR, PWM, WDT                                |
| Number of I/O              | 54                                                                        |
| Program Memory Size        | 32KB (16K x 16)                                                           |
| Program Memory Type        | FLASH                                                                     |
| EEPROM Size                | 1K x 8                                                                    |
| RAM Size                   | 2K x 8                                                                    |
| Voltage - Supply (Vcc/Vdd) | 2.7V ~ 5.5V                                                               |
| Data Converters            | A/D 8x10b                                                                 |
| Oscillator Type            | Internal                                                                  |
| Operating Temperature      | -40°C ~ 85°C (TA)                                                         |
| Mounting Type              | Surface Mount                                                             |
| Package / Case             | 64-TQFP                                                                   |
| Supplier Device Package    | 64-TQFP (14x14)                                                           |
| Purchase URL               | https://www.e-xfl.com/product-detail/microchip-technology/atmega329p-20au |