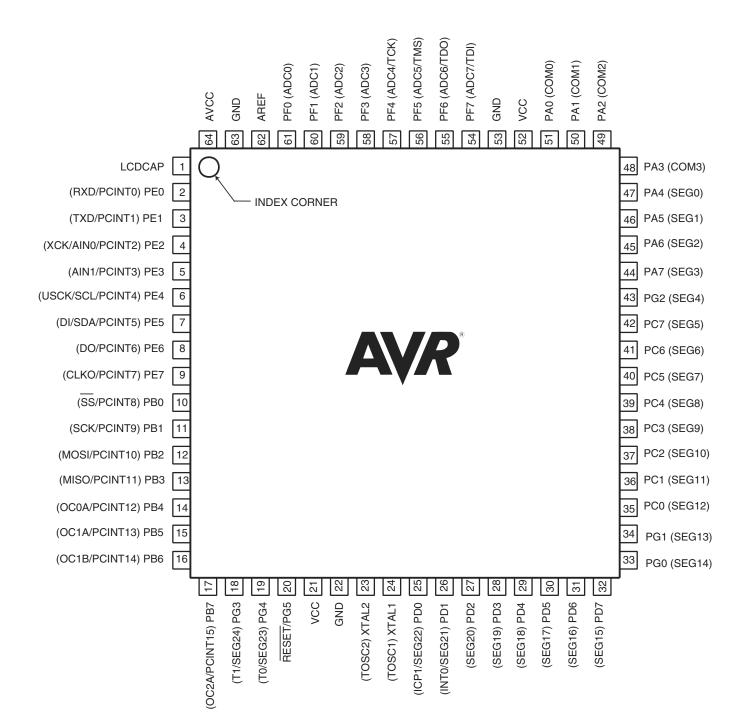

## Details

E·XFl

| Details                    |                                                                           |
|----------------------------|---------------------------------------------------------------------------|
| Product Status             | Active                                                                    |
| Core Processor             | AVR                                                                       |
| Core Size                  | 8-Bit                                                                     |
| Speed                      | 20MHz                                                                     |
| Connectivity               | SPI, UART/USART, USI                                                      |
| Peripherals                | Brown-out Detect/Reset, LCD, POR, PWM, WDT                                |
| Number of I/O              | 54                                                                        |
| Program Memory Size        | 32KB (16K x 16)                                                           |
| Program Memory Type        | FLASH                                                                     |
| EEPROM Size                | 1K x 8                                                                    |
| RAM Size                   | 2K x 8                                                                    |
| Voltage - Supply (Vcc/Vdd) | 2.7V ~ 5.5V                                                               |
| Data Converters            | A/D 8x10b                                                                 |
| Oscillator Type            | Internal                                                                  |
| Operating Temperature      | -40°C ~ 85°C (TA)                                                         |
| Mounting Type              | Surface Mount                                                             |
| Package / Case             | 64-TQFP                                                                   |
| Supplier Device Package    | 64-TQFP (14x14)                                                           |
| Purchase URL               | https://www.e-xfl.com/product-detail/microchip-technology/atmega329p-20au |