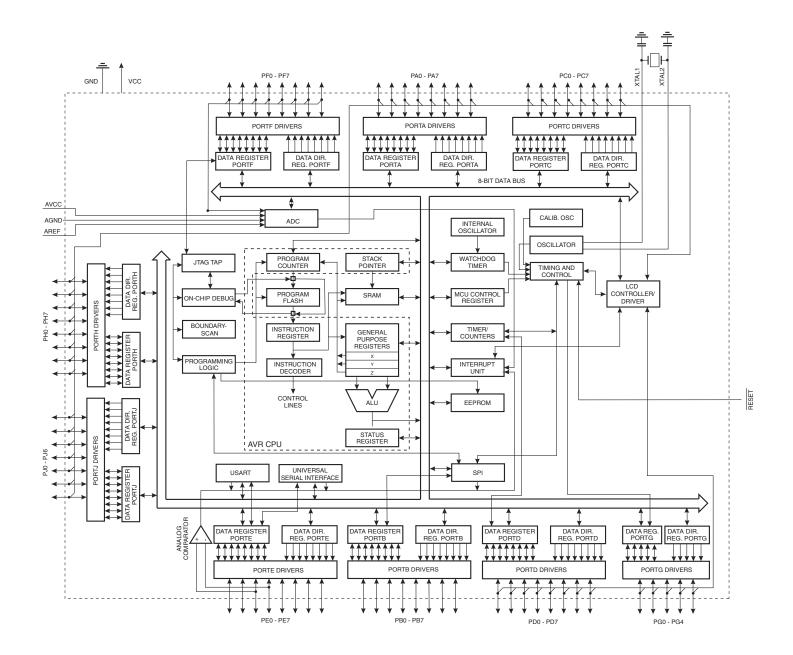

## Details

E·XFl

| Details                    |                                                                           |
|----------------------------|---------------------------------------------------------------------------|
| Product Status             | Active                                                                    |
| Core Processor             | AVR                                                                       |
| Core Size                  | 8-Bit                                                                     |
| Speed                      | 20MHz                                                                     |
| Connectivity               | SPI, UART/USART, USI                                                      |
| Peripherals                | Brown-out Detect/Reset, LCD, POR, PWM, WDT                                |
| Number of I/O              | 54                                                                        |
| Program Memory Size        | 32KB (16K x 16)                                                           |
| Program Memory Type        | FLASH                                                                     |
| EEPROM Size                | 1K x 8                                                                    |
| RAM Size                   | 2K x 8                                                                    |
| Voltage - Supply (Vcc/Vdd) | 2.7V ~ 5.5V                                                               |
| Data Converters            | A/D 8x10b                                                                 |
| Oscillator Type            | Internal                                                                  |
| Operating Temperature      | -40°C ~ 85°C (TA)                                                         |
| Mounting Type              | Surface Mount                                                             |
| Package / Case             | 64-TQFP                                                                   |
| Supplier Device Package    | 64-TQFP (14x14)                                                           |
| Purchase URL               | https://www.e-xfl.com/product-detail/microchip-technology/atmega329p-20au |