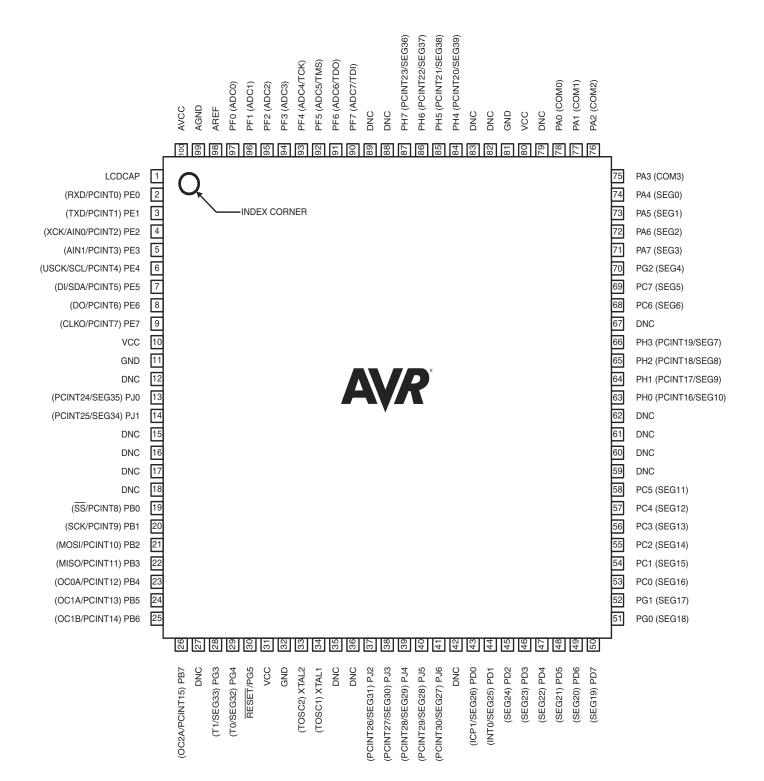

## Details

E·XFl

| Details                    |                                                                           |
|----------------------------|---------------------------------------------------------------------------|
| Product Status             | Active                                                                    |
| Core Processor             | AVR                                                                       |
| Core Size                  | 8-Bit                                                                     |
| Speed                      | 20MHz                                                                     |
| Connectivity               | SPI, UART/USART, USI                                                      |
| Peripherals                | Brown-out Detect/Reset, LCD, POR, PWM, WDT                                |
| Number of I/O              | 54                                                                        |
| Program Memory Size        | 32KB (16K x 16)                                                           |
| Program Memory Type        | FLASH                                                                     |
| EEPROM Size                | 1K x 8                                                                    |
| RAM Size                   | 2K x 8                                                                    |
| Voltage - Supply (Vcc/Vdd) | 2.7V ~ 5.5V                                                               |
| Data Converters            | A/D 8x10b                                                                 |
| Oscillator Type            | Internal                                                                  |
| Operating Temperature      | -40°C ~ 85°C (TA)                                                         |
| Mounting Type              | Surface Mount                                                             |
| Package / Case             | 64-TQFP                                                                   |
| Supplier Device Package    | 64-TQFP (14x14)                                                           |
| Purchase URL               | https://www.e-xfl.com/product-detail/microchip-technology/atmega329p-20au |