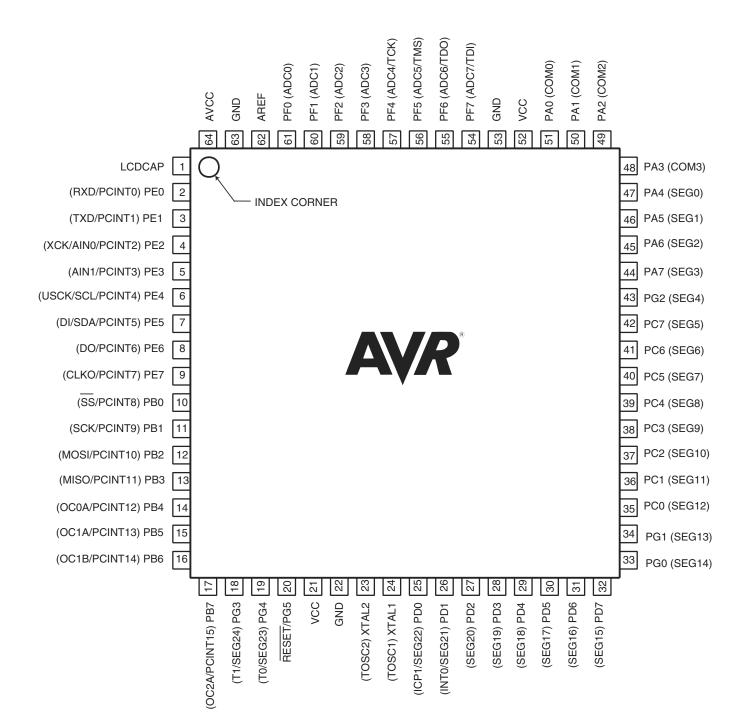

## Details

E·XFI

| Details                    |                                                                            |
|----------------------------|----------------------------------------------------------------------------|
| Product Status             | Active                                                                     |
| Core Processor             | AVR                                                                        |
| Core Size                  | 8-Bit                                                                      |
| Speed                      | 10MHz                                                                      |
| Connectivity               | SPI, UART/USART, USI                                                       |
| Peripherals                | Brown-out Detect/Reset, LCD, POR, PWM, WDT                                 |
| Number of I/O              | 54                                                                         |
| Program Memory Size        | 32KB (16K x 16)                                                            |
| Program Memory Type        | FLASH                                                                      |
| EEPROM Size                | 1K x 8                                                                     |
| RAM Size                   | 2K x 8                                                                     |
| Voltage - Supply (Vcc/Vdd) | 1.8V ~ 5.5V                                                                |
| Data Converters            | A/D 8x10b                                                                  |
| Oscillator Type            | Internal                                                                   |
| Operating Temperature      | -40°C ~ 85°C (TA)                                                          |
| Mounting Type              | Surface Mount                                                              |
| Package / Case             | 64-TQFP                                                                    |
| Supplier Device Package    | 64-TQFP (14x14)                                                            |
| Purchase URL               | https://www.e-xfl.com/product-detail/microchip-technology/atmega329pv-10au |