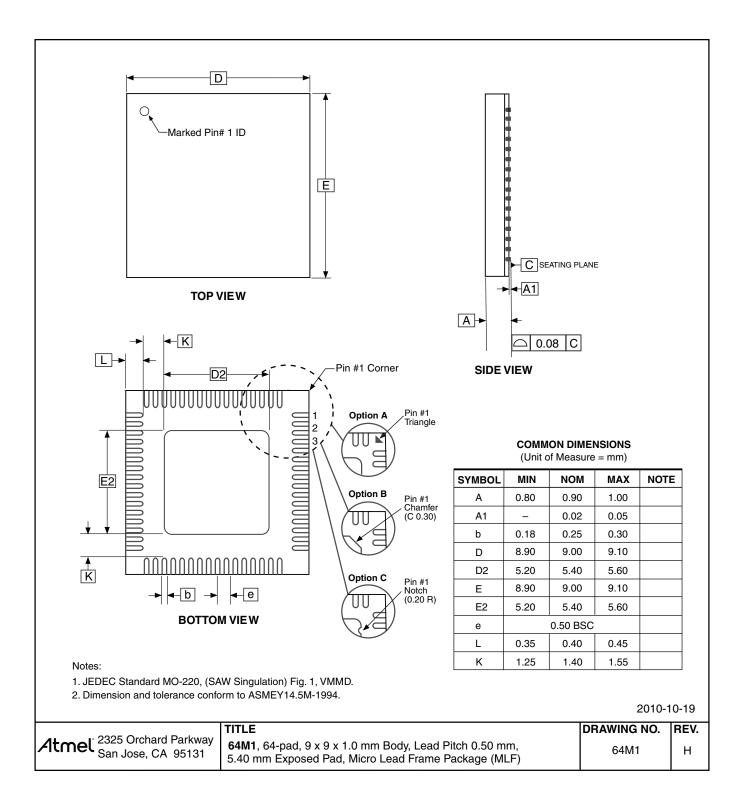

## Details

E·XFI

| Details                    |                                                                            |
|----------------------------|----------------------------------------------------------------------------|
| Product Status             | Active                                                                     |
| Core Processor             | AVR                                                                        |
| Core Size                  | 8-Bit                                                                      |
| Speed                      | 10MHz                                                                      |
| Connectivity               | SPI, UART/USART, USI                                                       |
| Peripherals                | Brown-out Detect/Reset, LCD, POR, PWM, WDT                                 |
| Number of I/O              | 54                                                                         |
| Program Memory Size        | 32KB (16K x 16)                                                            |
| Program Memory Type        | FLASH                                                                      |
| EEPROM Size                | 1K x 8                                                                     |
| RAM Size                   | 2K x 8                                                                     |
| Voltage - Supply (Vcc/Vdd) | 1.8V ~ 5.5V                                                                |
| Data Converters            | A/D 8x10b                                                                  |
| Oscillator Type            | Internal                                                                   |
| Operating Temperature      | -40°C ~ 85°C (TA)                                                          |
| Mounting Type              | Surface Mount                                                              |
| Package / Case             | 64-TQFP                                                                    |
| Supplier Device Package    | 64-TQFP (14x14)                                                            |
| Purchase URL               | https://www.e-xfl.com/product-detail/microchip-technology/atmega329pv-10au |