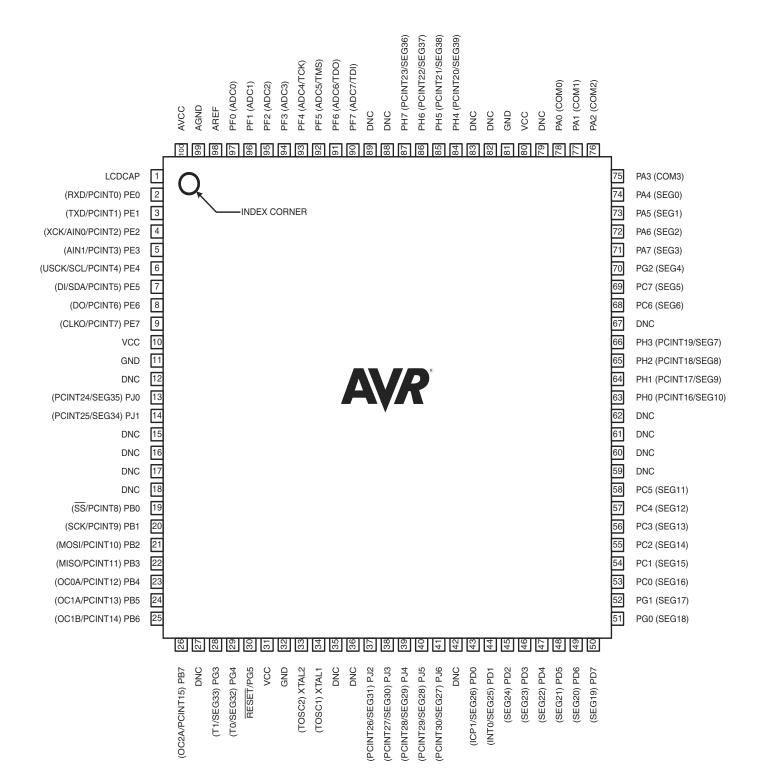

## Details

E·XFI

| Details                    |                                                                            |
|----------------------------|----------------------------------------------------------------------------|
| Product Status             | Active                                                                     |
| Core Processor             | AVR                                                                        |
| Core Size                  | 8-Bit                                                                      |
| Speed                      | 10MHz                                                                      |
| Connectivity               | SPI, UART/USART, USI                                                       |
| Peripherals                | Brown-out Detect/Reset, LCD, POR, PWM, WDT                                 |
| Number of I/O              | 54                                                                         |
| Program Memory Size        | 32KB (16K x 16)                                                            |
| Program Memory Type        | FLASH                                                                      |
| EEPROM Size                | 1K x 8                                                                     |
| RAM Size                   | 2K x 8                                                                     |
| Voltage - Supply (Vcc/Vdd) | 1.8V ~ 5.5V                                                                |
| Data Converters            | A/D 8x10b                                                                  |
| Oscillator Type            | Internal                                                                   |
| Operating Temperature      | -40°C ~ 85°C (TA)                                                          |
| Mounting Type              | Surface Mount                                                              |
| Package / Case             | 64-TQFP                                                                    |
| Supplier Device Package    | 64-TQFP (14x14)                                                            |
| Purchase URL               | https://www.e-xfl.com/product-detail/microchip-technology/atmega329pv-10au |