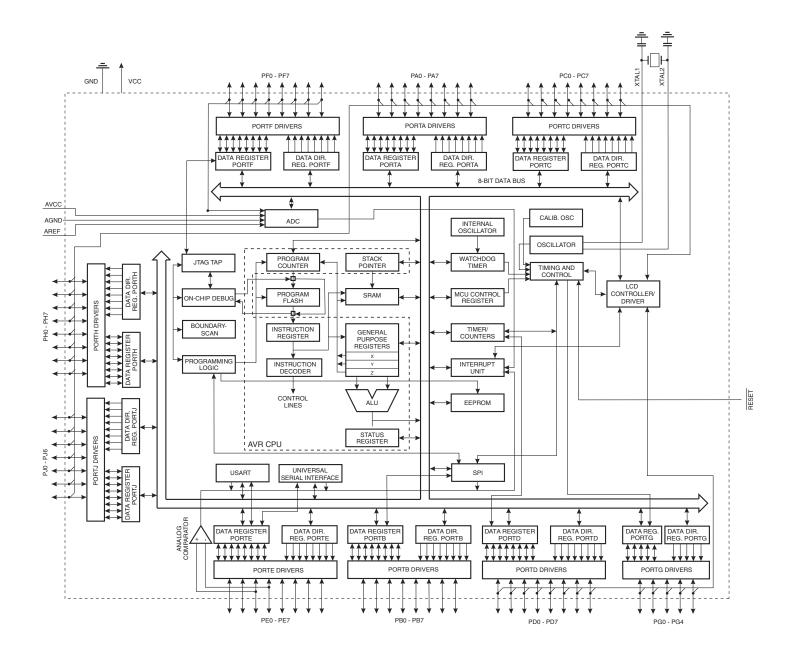

## Details

E·XFI

| Details                    |                                                                            |
|----------------------------|----------------------------------------------------------------------------|
| Product Status             | Active                                                                     |
| Core Processor             | AVR                                                                        |
| Core Size                  | 8-Bit                                                                      |
| Speed                      | 10MHz                                                                      |
| Connectivity               | SPI, UART/USART, USI                                                       |
| Peripherals                | Brown-out Detect/Reset, LCD, POR, PWM, WDT                                 |
| Number of I/O              | 54                                                                         |
| Program Memory Size        | 32KB (16K x 16)                                                            |
| Program Memory Type        | FLASH                                                                      |
| EEPROM Size                | 1K x 8                                                                     |
| RAM Size                   | 2K x 8                                                                     |
| Voltage - Supply (Vcc/Vdd) | 1.8V ~ 5.5V                                                                |
| Data Converters            | A/D 8x10b                                                                  |
| Oscillator Type            | Internal                                                                   |
| Operating Temperature      | -40°C ~ 85°C (TA)                                                          |
| Mounting Type              | Surface Mount                                                              |
| Package / Case             | 64-TQFP                                                                    |
| Supplier Device Package    | 64-TQFP (14x14)                                                            |
| Purchase URL               | https://www.e-xfl.com/product-detail/microchip-technology/atmega329pv-10au |