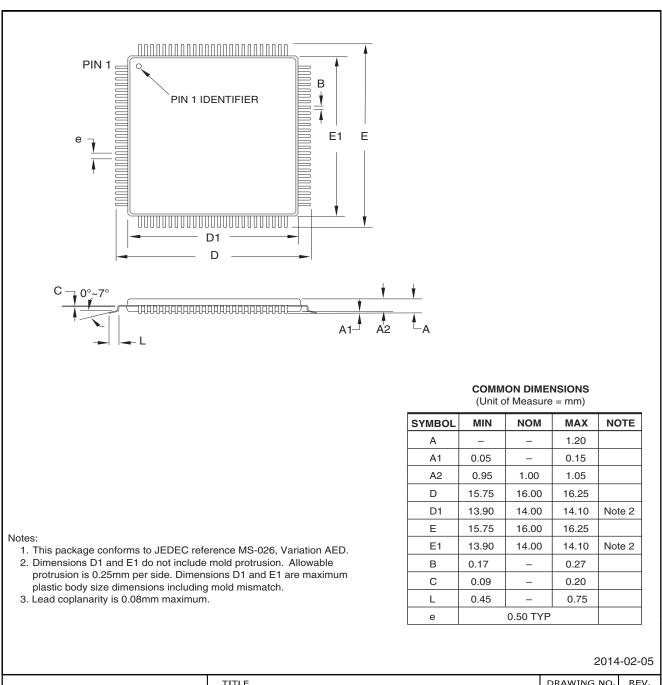

|                                                                       | TITLE                                                                                                                              | DRAWING NO. | REV. |  |
|-----------------------------------------------------------------------|------------------------------------------------------------------------------------------------------------------------------------|-------------|------|--|
| れたので <sup>Package Drawing Contact:</sup><br>packagedrawings@atmel.com | <b>100A</b> , 100-lead, 14 x 14mm Body Size, 1.0mm Body Thickness, 0.5mm Lead Pitch, Thin Profile Plastic Quad Flat Package (TQFP) | 100A        | E    |  |