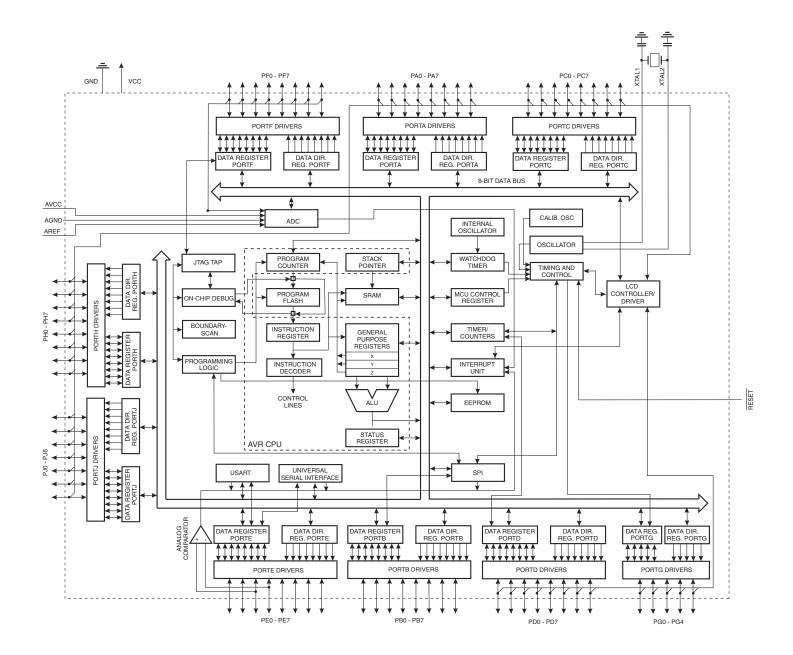

## Details

E·XFI

| Product Status             | Active                                                                     |
|----------------------------|----------------------------------------------------------------------------|
| Core Processor             | AVR                                                                        |
| Core Size                  | 8-Bit                                                                      |
| Speed                      | 10MHz                                                                      |
| Connectivity               | SPI, UART/USART, USI                                                       |
| Peripherals                | Brown-out Detect/Reset, LCD, POR, PWM, WDT                                 |
| Number of I/O              | 54                                                                         |
| Program Memory Size        | 32KB (16K x 16)                                                            |
| Program Memory Type        | FLASH                                                                      |
| EEPROM Size                | 1K x 8                                                                     |
| RAM Size                   | 2K x 8                                                                     |
| Voltage - Supply (Vcc/Vdd) | 1.8V ~ 5.5V                                                                |
| Data Converters            | A/D 8x10b                                                                  |
| Oscillator Type            | Internal                                                                   |
| Operating Temperature      | -40°C ~ 105°C (TA)                                                         |
| Mounting Type              | Surface Mount                                                              |
| Package / Case             | 64-VFQFN Exposed Pad                                                       |
| Supplier Device Package    | 64-QFN (9x9)                                                               |
| Purchase URL               | https://www.e-xfl.com/product-detail/microchip-technology/atmega329pv-10mn |