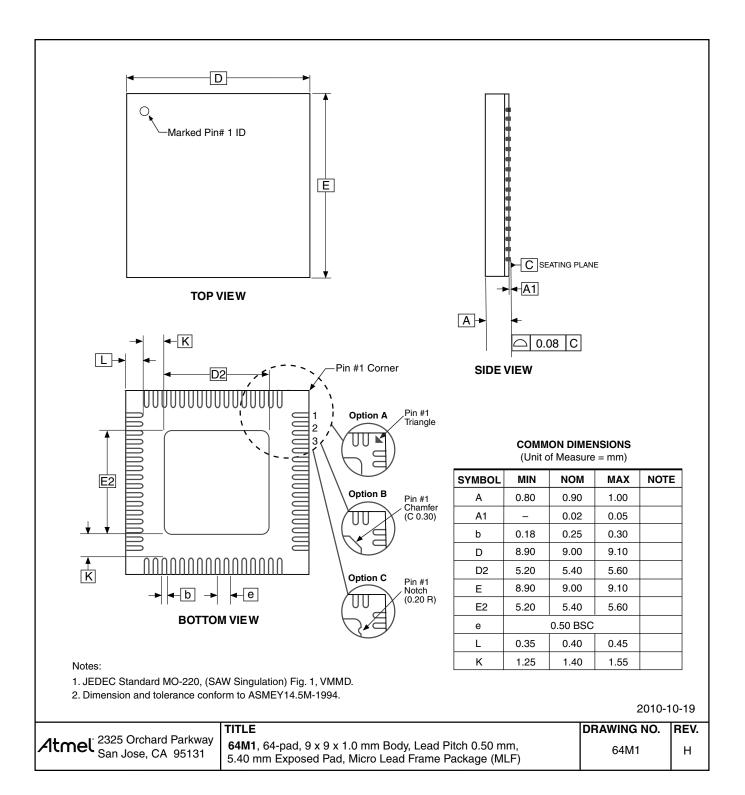

## Details

E·XFI

| Product Status             | Active                                                                     |
|----------------------------|----------------------------------------------------------------------------|
| Core Processor             | AVR                                                                        |
| Core Size                  | 8-Bit                                                                      |
| Speed                      | 10MHz                                                                      |
| Connectivity               | SPI, UART/USART, USI                                                       |
| Peripherals                | Brown-out Detect/Reset, LCD, POR, PWM, WDT                                 |
| Number of I/O              | 54                                                                         |
| Program Memory Size        | 32KB (16K x 16)                                                            |
| Program Memory Type        | FLASH                                                                      |
| EEPROM Size                | 1K x 8                                                                     |
| RAM Size                   | 2K x 8                                                                     |
| Voltage - Supply (Vcc/Vdd) | 1.8V ~ 5.5V                                                                |
| Data Converters            | A/D 8x10b                                                                  |
| Oscillator Type            | Internal                                                                   |
| Operating Temperature      | -40°C ~ 105°C (TA)                                                         |
| Mounting Type              | Surface Mount                                                              |
| Package / Case             | 64-VFQFN Exposed Pad                                                       |
| Supplier Device Package    | 64-QFN (9x9)                                                               |
| Purchase URL               | https://www.e-xfl.com/product-detail/microchip-technology/atmega329pv-10mn |