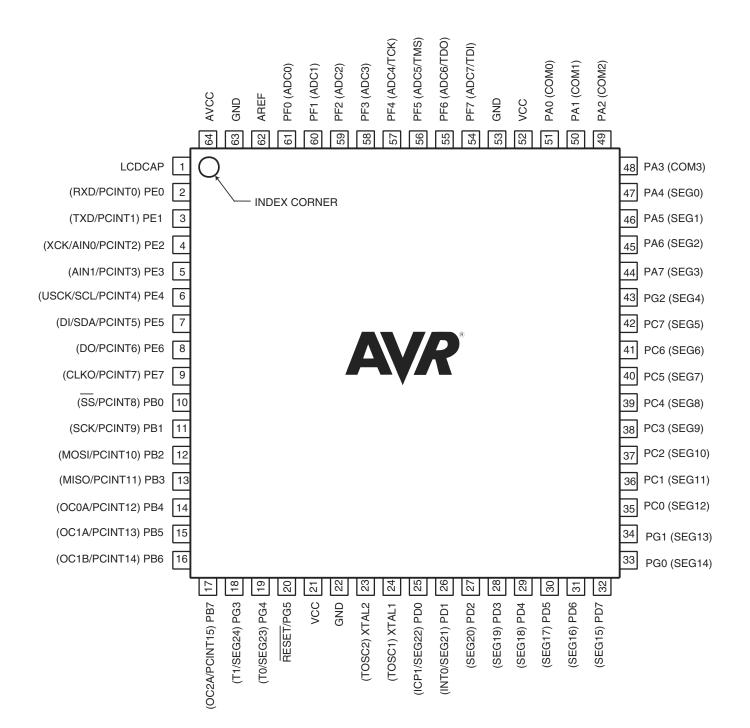

## Details

E·XFI

| Product Status             | Active                                                                     |
|----------------------------|----------------------------------------------------------------------------|
| Core Processor             | AVR                                                                        |
| Core Size                  | 8-Bit                                                                      |
| Speed                      | 10MHz                                                                      |
| Connectivity               | SPI, UART/USART, USI                                                       |
| Peripherals                | Brown-out Detect/Reset, LCD, POR, PWM, WDT                                 |
| Number of I/O              | 54                                                                         |
| Program Memory Size        | 32KB (16K x 16)                                                            |
| Program Memory Type        | FLASH                                                                      |
| EEPROM Size                | 1K x 8                                                                     |
| RAM Size                   | 2K x 8                                                                     |
| Voltage - Supply (Vcc/Vdd) | 1.8V ~ 5.5V                                                                |
| Data Converters            | A/D 8x10b                                                                  |
| Oscillator Type            | Internal                                                                   |
| Operating Temperature      | -40°C ~ 105°C (TA)                                                         |
| Mounting Type              | Surface Mount                                                              |
| Package / Case             | 64-VFQFN Exposed Pad                                                       |
| Supplier Device Package    | 64-QFN (9x9)                                                               |
| Purchase URL               | https://www.e-xfl.com/product-detail/microchip-technology/atmega329pv-10mn |