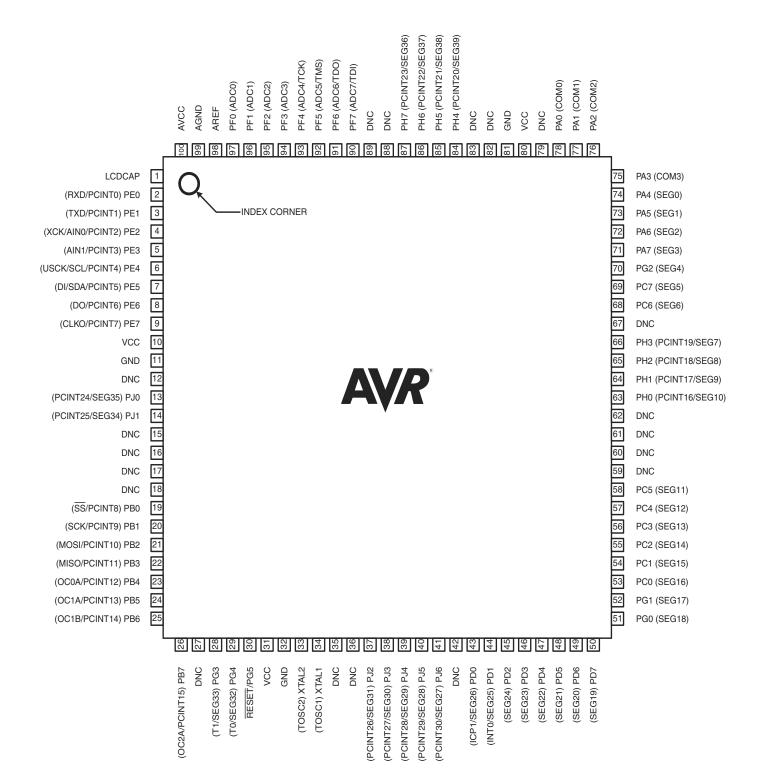

## Details

E·XFI

| Product Status             | Active                                                                     |
|----------------------------|----------------------------------------------------------------------------|
| Core Processor             | AVR                                                                        |
| Core Size                  | 8-Bit                                                                      |
| Speed                      | 10MHz                                                                      |
| Connectivity               | SPI, UART/USART, USI                                                       |
| Peripherals                | Brown-out Detect/Reset, LCD, POR, PWM, WDT                                 |
| Number of I/O              | 54                                                                         |
| Program Memory Size        | 32KB (16K x 16)                                                            |
| Program Memory Type        | FLASH                                                                      |
| EEPROM Size                | 1K x 8                                                                     |
| RAM Size                   | 2K x 8                                                                     |
| Voltage - Supply (Vcc/Vdd) | 1.8V ~ 5.5V                                                                |
| Data Converters            | A/D 8x10b                                                                  |
| Oscillator Type            | Internal                                                                   |
| Operating Temperature      | -40°C ~ 105°C (TA)                                                         |
| Mounting Type              | Surface Mount                                                              |
| Package / Case             | 64-VFQFN Exposed Pad                                                       |
| Supplier Device Package    | 64-QFN (9x9)                                                               |
| Purchase URL               | https://www.e-xfl.com/product-detail/microchip-technology/atmega329pv-10mn |